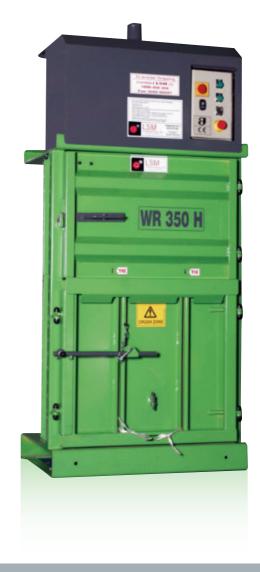

## **WR350H**

## **Baler Dimensions**

H: 2020mm W: 860mm D: 690mm

Machine Weight

360kg

Transport Height

2020mm

Bale Size

H: 700mm W: 750mm

D: 500mm

Bale Weight

50 – 100kg

Power

Single Phase

**Pressing Force** 

Up to 5 Tonne

**Optional Extras** 