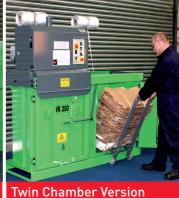

## **WR350H**

## **Baler Dimensions**

H: 2020mm W: 860mm D: 690mm

Machine Weight

360kg

Transport Height

2020mm

Bale Size

H: 700mm W: 750mm

D: 500mm

Bale Weight

50 – 100kg

Power

Single Phase

**Pressing Force** 

Up to 5 Tonne

**Optional Extras** 

Can Crush Kit Tractor Mounted

Marine Specs

Twin Chamber Version

Three Phase







## **SMALL BALER WR350H**

The WR350H offers versatility, ease of use and low cost waste disposal baling for small and medium sized companies. Unique standard features, include integrated bale kicker.

Recommended for convenience stores, petrol stations, hotels, guest houses, restaurants, retail and small manufacturing companies